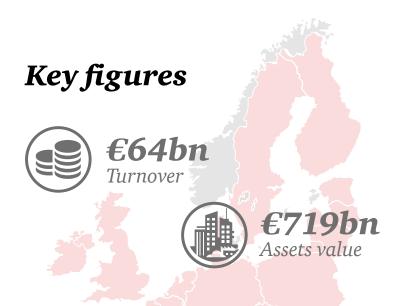

## Listed real estate a large contributor to the EU economy

The European Public Real Estate Association (EPRA) has mandated PwC to estimate for the first time the total jobs footprint of the listed real estate sector for the EU28. It includes direct, indirect and induced jobs as well as jobs hosted by retail surfaces.