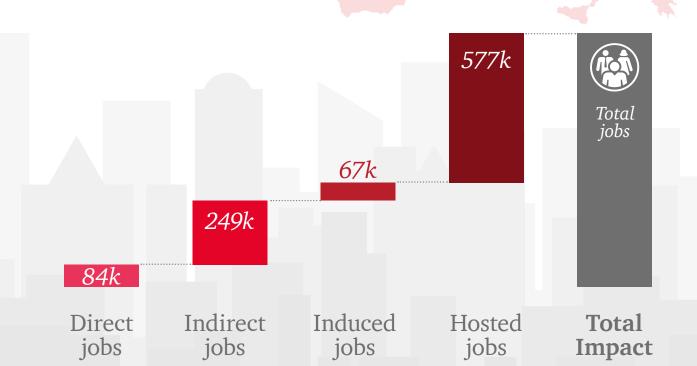

## **Jobs impact**

400,000

~577,000

For retail surfaces only

**Total jobs** of the sector in the EU28 (direct, indirect and induced)

Hosted jobs by the sector's surfaces

including 84,000 directly employed by the sector