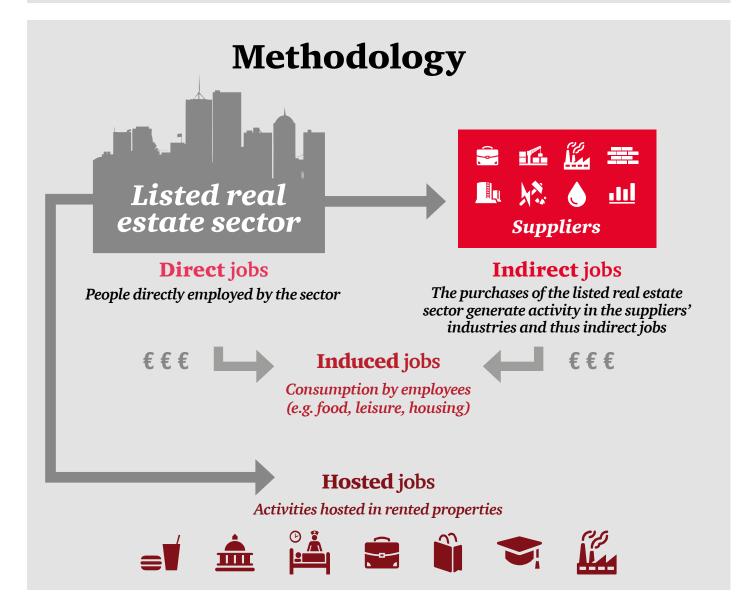

## Listed real estate a large contributor to the EU economy

The European Public Real Estate Association (EPRA) has mandated PwC to estimate for the first time the total jobs footprint of the listed real estate sector for the EU28. It includes direct, indirect and induced jobs as well as jobs hosted by retail surfaces.

Additional jobs are hosted for the following activities (impact not computed):

Offices

*Industrial* 

Residential