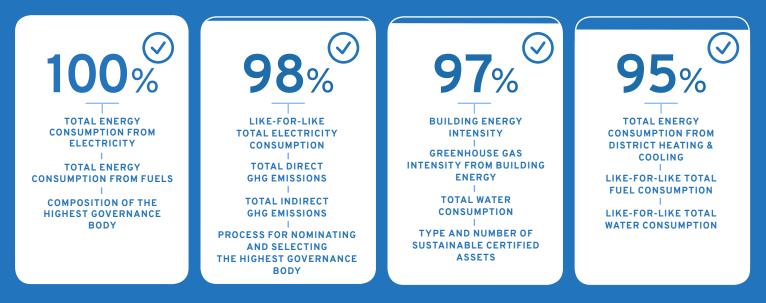

## THE MOST REPORTED EPRA SBPR PERFORMANCE MEASURES

The **EPRA sBPR database** can be found at https://www.epra.com/sustainability/sbpr-database. It can be used for ratings, benchmarks, indexes, academic & investment analysis. For commercial use, please contact sustainability@epra.com