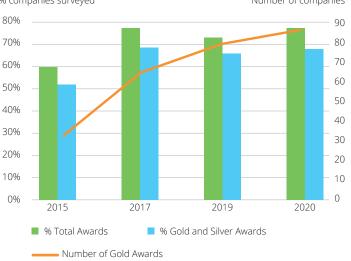

Out of the 168 annual reports reviewed this year, **130** companies earned an award, comprising:

- **86** Gold Awards, representing 70% by market capitalisation, including nine new Gold Awards winners this year;
- · 28 Silver Awards; and
- 16 Bronze Awards.

Altogether, these 130 companies represent 86% of the scope of the review by market capitalisation.

Of the companies surveyed last year, **16** have improved and gained a higher Award this year. Among these:

Figure 2 shows how the adoption of the BPR has continuously increased over the last years amongst EPRA members that have been part of the survey.

These results demonstrate undoubtedly that the industry has largely adopted the BPR. However, we note that even the best in class companies should apply the EPRA BPR more strictly. In order to further increase transparency and comparability, EPRA's Board of Directors has decided to modify the methodology of the survey (cf. below).

#### Figure 1. How many Awards have been granted?

 Figure 2. How many EPRA members taking part in the survey won a medal?

 % companies surveyed
 Number of companies

To appropriately measure the progress made by the real estate industry over the last few years, we have prepared a Like-for-like analysis, which covers the 79 EPRA member companies that have been consistently participating in the survey from 2014/2015 to 2019/2020. They represent 70% by market capitalisation of the companies surveyed this year.