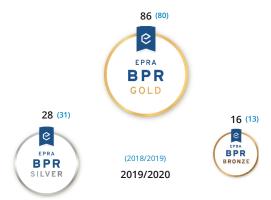

I am truly delighted to share today that the number of medals awarded has increased by an astounding 117%, with only 60 companies awarded medals back in 2015. This year, 130 companies have earned an Award, representing 86% by market capitalisation, compared with 124 last year. Among these, 86 are Gold Award winners, against 80 last year. This signifies that the BPR initiative is still steadily expanding and has kept increasing the focus on the quality of the reporting despite this troubled year.

Out of the 168 annual reports reviewed this year, **130** companies earned an award, comprising:

- **86** Gold Awards, representing 70% by market capitalisation, including nine new Gold Awards winners this year;
- · 28 Silver Awards; and
- 16 Bronze Awards.

Altogether, these 130 companies represent 86% of the scope of the review by market capitalisation.

Of the companies surveyed last year, **16** have improved and gained a higher Award this year. Among these: