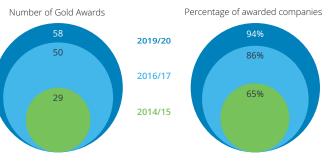

#### Figure 1. How many Awards have been granted?

 Figure 2. How many EPRA members taking part in the survey won a medal?

 % companies surveyed
 Number of companies

To appropriately measure the progress made by the real estate industry over the last few years, we have prepared a Like-for-like analysis, which covers the 79 EPRA member companies that have been consistently participating in the survey from 2014/2015 to 2019/2020. They represent 70% by market capitalisation of the companies surveyed this year.

As shown by figure 3 on the right hand side, thanks to the momentum created by the EPRA strategic plan launched at the end of 2015, the number of Gold Awards has increased from 29 in 2015 to 58 in 2020. Likewise, the proportion of awarded companies increased from 65% to 94%.

#### Figure 3. By how much have the companies included in the 2015 survey improved?