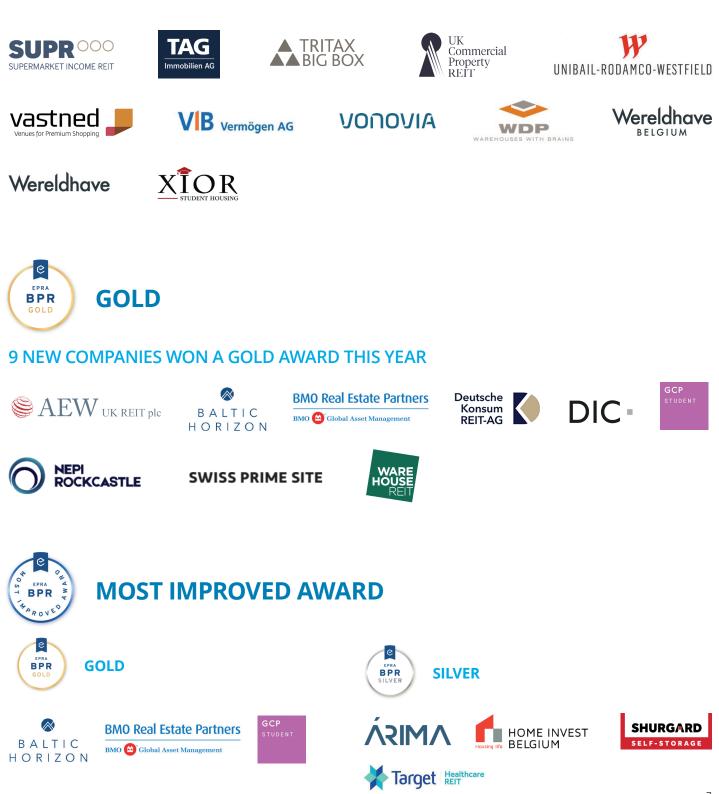

This year **86** companies have achieved the Gold Award, EPRA's highest standard, including nine new companies. A total of 130 companies earned an Award, representing 86% by market capitalisation of the companies surveyed. Seven companies were granted the 'Most Improved Annual Report' Award recognising their significant progress. Compared with last year, these results show that the industry has made a further **step towards** 

Out of the 168 annual reports reviewed this year, **130** companies earned an award, comprising:

- **86** Gold Awards, representing 70% by market capitalisation, including nine new Gold Awards winners this year;
- · 28 Silver Awards; and
- 16 Bronze Awards.

#### Most Improved Award

Granted to companies that have outstandingly improved the compliance of their reporting with the BPR and/or increased their scoring by at least 30%, reaching the Silver or Gold Award.