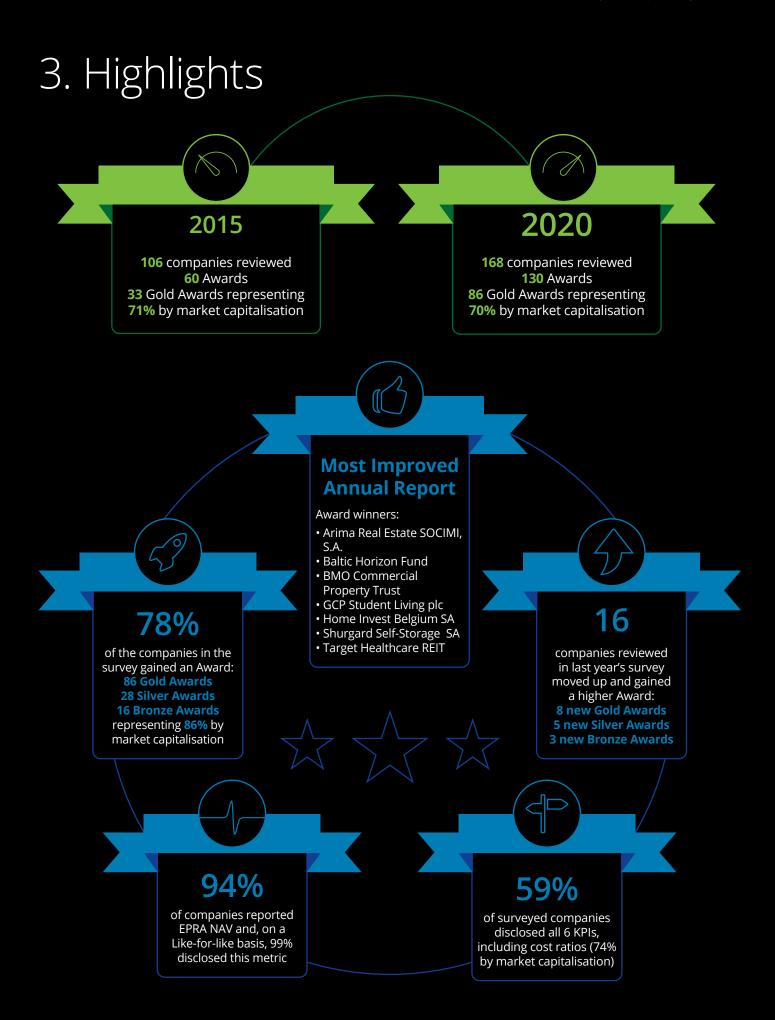

#### A further step towards greater transparency

Last year, the industry celebrated the success of the 2016-2018 strategic plan implemented by the EPRA Reporting & Accounting Committee. This plan set out a challenge to reach 55 Gold Awards and 90 awarded companies by the end of 2018. This year's survey\* demonstrates that the European real estate industry has continued to make progress **towards greater transparency**.

Out of the 168 annual reports reviewed this year, **130** companies earned an award, comprising:

- **86** Gold Awards, representing 70% by market capitalisation, including nine new Gold Awards winners this year;
- · 28 Silver Awards; and
- 16 Bronze Awards.

Altogether, these 130 companies represent 86% of the scope of the review by market capitalisation.

Of the companies surveyed last year, **16** have improved and gained a higher Award this year. Among these:

- **5** companies with a Silver Award last year won a Gold this year;
- **3** companies have been granted a Gold Award this year having received no Award last year;
- 4 companies have been granted a Silver Award this year having received no Award last year;
- 1 company with a Bronze Award last year won a Silver Award; and
- **3** companies have been granted a Bronze Award this year having received no Award last year.

Figure 2 shows how the adoption of the BPR has continuously increased over the last years amongst EPRA members that have been part of the survey.

These results demonstrate undoubtedly that the industry has largely adopted the BPR. However, we note that even the best in class companies should apply the EPRA BPR more strictly. In order to further increase transparency and comparability, EPRA's Board of Directors has decided to modify the methodology of the survey (cf. below).

#### Figure 1. How many Awards have been granted?

 Figure 2. How many EPRA members taking part in the survey won a medal?

 % companies surveyed
 Number of companies

To appropriately measure the progress made by the real estate industry over the last few years, we have prepared a Like-for-like analysis, which covers the 79 EPRA member companies that have been consistently participating in the survey from 2014/2015 to 2019/2020. They represent 70% by market capitalisation of the companies surveyed this year.