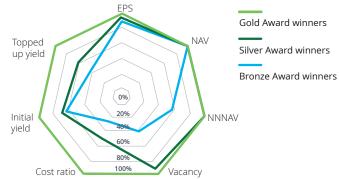

#### **EPRA performance measures**

The scoring used in the survey reflects the emphasis that the BPR place on the six key performance measures: EPRA Earnings, NAV, NNNAV, Net Initial Yields, Vacancy Rate and Cost Ratios. As per last year, the most popular metric in company reporting is the EPRA NAV and it is also the most disclosed one for non-awarded companies, where 73% of them incorporated this KPI in their disclosure. EPRA EPS and NNNAV are following closely behind, while Net Initial Yields and Vacancy rates are gaining in popularity each year. Silver and Bronze Awards winners are still lagging in terms of cost ratios disclosure with the adoption rates being 54% and 31% respectively. 59% of EPRA members disclosed all six performance measures (against 56% last year).

Figure 4. How well did the Award winning companies disclose EPRA performance measures?